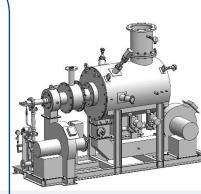

# MECS-H25

The utilization of hydrogen is expected as next generation fuel for climate change mitigation. Gas Combustion Unit for Hydrogen(H<sub>2</sub>) Fueled Vessel "MECS – H25" processes hydrogen gas safely and compliantly. VOLCANO will keep providing products which contribute to environmental loading reduction by utilizing next generation fuel.

#### MECS-GCU

For LNG fuel | Hydrogen(H<sub>2</sub>) gas | Ammonia(NH<sub>3</sub>) gas

"MECS-H25" for Hydrogen(H2) fueled vessel is a variation of the gas combustion unit "MECS-GCU", which is installed in LNG tag boats, LNG bunkering vessels and the other kind of vessels. The IGF code \* 1 prohibits releasing combustible gas into the atmosphere.

#### Combustion rate Hydrogen(H<sub>2</sub>) 10kg/h

Please feel free to contact VOLCANO to study any other size up to the combustion rate 200kg/h.